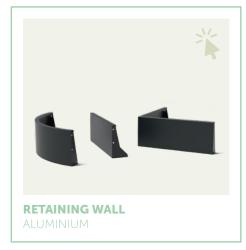

### **Aluminium**

- Lightweight
- Corrosion-resistant
- Qualicoat class 2

#### **ABOUT THE MATERIAL**

Aluminium is resistant to corrosion and available in any RAL colour and our special coatings. It is lightweight and easy to process, making it ideal for various applications. It can remain outside all year round without damage or breaking in the frost. So you will enjoy these retaining walls for years to come.

#### **OTHER FEATURES**

- The aluminium undergoes multiple processes to guarantee quality.
- The powder coating is applied with a strong adhesive layer.
- Available in all RAL colours, our trend colours and our special coatings.
- Scratch-resistant material.