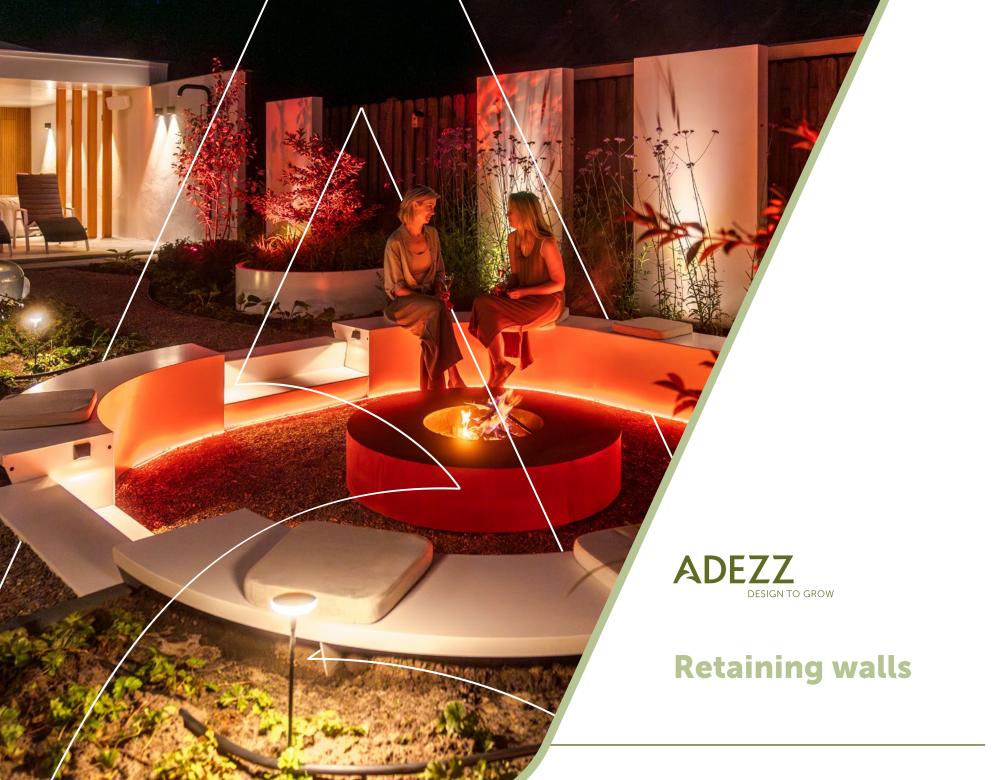

# **Retaining walls**

ADEZZ retaining walls are the perfect solution for separating your lawn, borders or paving. They can also be used as planters. The retaining wall with a seating edge has the additional option of adding a seat. This makes it easy to create extra seating in your garden or outdoor space.

With our retaining walls you can always make the right shape. We have various sizes, angles and curves in stock. With the retaining wall with seating edge you can quickly create an extra place to sit. With the prefab system you can easily connect the retaining walls to each other.