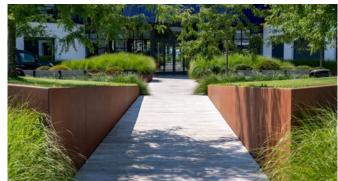

### **Corten steel**

- Low maintenance
- Long lifespan
- Robust and strong

#### **ABOUT THE MATERIAL**

The powerful, orange-brown colour of the retaining wall comes from a natural layer of rust, which gives it a warm appearance. Corten steel, also known as weathering steel, is an alloy of metals that forms a protective layer against corrosion, which considerably extends its lifespan.

#### **OTHER FEATURES**

- The retaining walls are strong and wear-resistant.
- Weather-resistant and low-maintenance material.
- The rusting process of Corten steel takes approximately 4-5 months, depending on the weather conditions.

### **STRAIGHT**