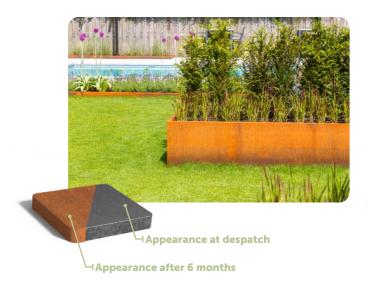

### **Corten steel**

- Low maintenance
- Long lifespan
- Robust and strong

#### **ABOUT THE MATERIAL**

The powerful, orange-brown colour of the retaining wall comes from a natural layer of rust, which gives it a warm appearance. Corten steel, also known as weathering steel, is an alloy of metals that forms a protective layer against corrosion, which considerably extends its lifespan.

#### **OTHER FEATURES**

- The retaining walls are strong and wear-resistant.
- Weather-resistant and low-maintenance material.
- The rusting process of Corten steel takes approximately 4-5 months, depending on the weather conditions.