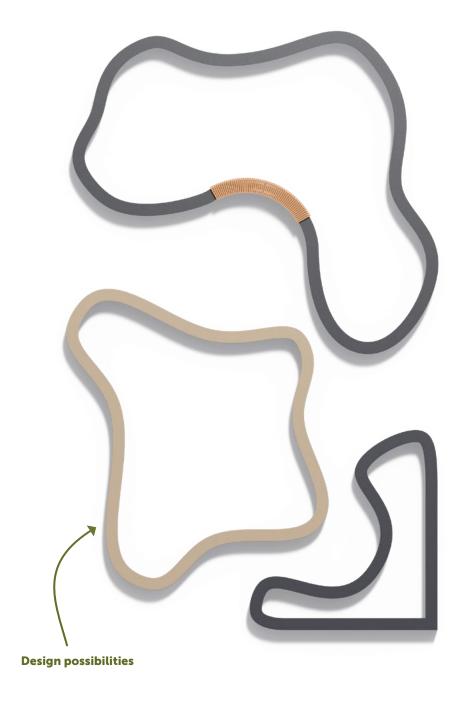

# **Design possibilities**

With ADEZZ retaining walls, you can design your garden in unique shapes and levels as you see fit. These flexible elements combine functionality, durability and style. Quickly create a personal touch in your outdoor space!