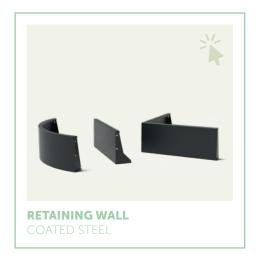

# **Retaining walls**

ADEZZ retaining walls are the perfect solution for separating your lawn, borders or paving. They can also be used as planters. The retaining wall with a seating edge has the additional option of adding a seat. This makes it easy to create extra seating in your garden or outdoor space.

With our retaining walls you can always make the right shape. We have various sizes, angles and curves in stock. With the retaining wall with seating edge you can quickly create an extra place to sit. With the prefab system you can easily connect the retaining walls to each other.

### **Coated steel**

- Weatherproof
- Zinc-coated
- Qualicoat class 2 top coat