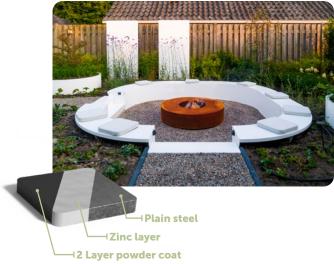

### **Coated steel**

- Weatherproof
- Zinc-coated
- Qualicoat class 2 top coat

#### **ABOUT THE MATERIAL**

Sendzimir galvanised steel is a high-quality type of steel that is first hot-dip galvanised and then given a durable coating. After the hot-dip galvanisation, the material is roughened to ensure optimal adhesion of the powder coating. This powder coating is applied with a strongly adhesive primer, followed by a wear-resistant top coat of Qualicoat class 2. This top coat is available in any RAL colour, so you always have the perfect finish for your project.

#### **OTHER FEATURES**

- Zinc layer that protects against corrosion and rust.
- Resistant to impact and wear.
- Available in all RAL colours.