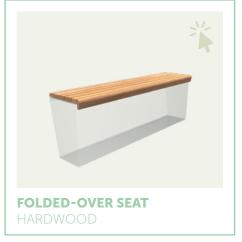

# **Options**

Easily add extra seating space with our hardwood seats, available in straight or curved. These seats are made of sustainable wood and are pre-mounted on galvanised steel strips. These strips make mounting on the bulkhead very easy! Go to page 2 for the different types of wood.