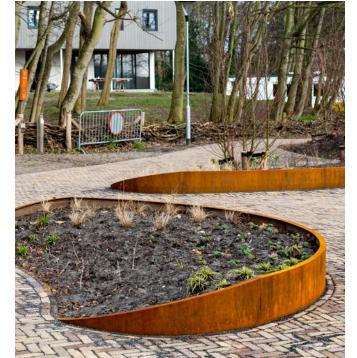

# **Retaining walls**

ADEZZ retaining walls are the perfect solution for separating your lawn, borders or paving. They can also be used as planters. The retaining wall with a seating edge has the additional option of adding a seat. This makes it easy to create extra seating in your garden or outdoor space.

With our retaining walls you can always make the right shape. We have various sizes, angles and curves in stock. With the retaining wall with seating edge you can quickly create an extra place to sit. With the prefab system you can easily connect the retaining walls to each other.

# **Design possibilities**

With ADEZZ retaining walls, you can design your garden in unique shapes and levels as you see fit. These flexible elements combine functionality, durability and style. Quickly create a personal touch in your outdoor space!

### ROUND