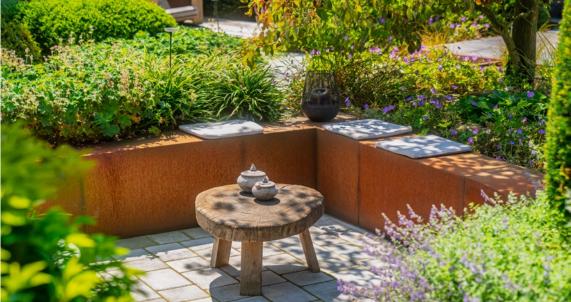

# **Retaining walls**

ADEZZ retaining walls are the perfect solution for separating your lawn, borders or paving. They can also be used as planters. The retaining wall with a seating edge has the additional option of adding a seat. This makes it easy to create extra seating in your garden or outdoor space.

With our retaining walls you can always make the right shape. We have various sizes, angles and curves in stock. With the retaining wall with seating edge you can quickly create an extra place to sit. With the prefab system you can easily connect the retaining walls to each other.

# **Options**

Easily add extra seating space with our hardwood seats, available in straight or curved. These seats are made of sustainable wood and are pre-mounted on galvanised steel strips. These strips make mounting on the bulkhead very easy! Go to page 2 for the different types of wood.