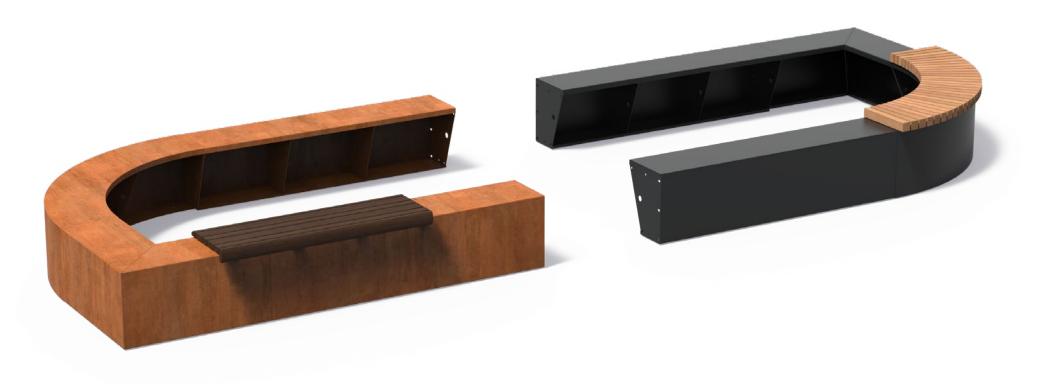

# **Retaining walls**

ADEZZ retaining walls are the perfect solution for separating your lawn, borders or paving. They can also be used as planters. The retaining wall with a seating edge has the additional option of adding a seat. This makes it easy to create extra seating in your garden or outdoor space.

With our retaining walls you can always make the right shape. We have various sizes, angles and curves in stock. With the retaining wall with seating edge you can quickly create an extra place to sit. With the prefab system you can easily connect the retaining walls to each other.

# **Options**

Easily add extra seating space with our hardwood seats, available in straight or curved. These seats are made of sustainable wood and are pre-mounted on galvanised steel strips. These strips make mounting on the bulkhead very easy! Go to page 2 for the different types of wood.