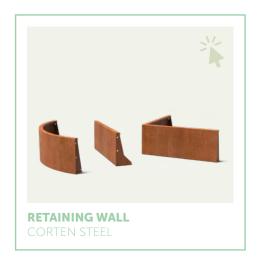

### **Corten steel**

- Low maintenance
- Long lifespan
- Robust and strong

#### **ABOUT THE MATERIAL**

The powerful, orange-brown colour of the retaining wall comes from a natural layer of rust, which gives it a warm appearance. Corten steel, also known as weathering steel, is an alloy of metals that forms a protective layer against corrosion, which considerably extends its lifespan.

#### **OTHER FEATURES**

- The retaining walls are strong and wear-resistant.
- Weather-resistant and low-maintenance material.
- The rusting process of Corten steel takes approximately 4-5 months, depending on the weather conditions.