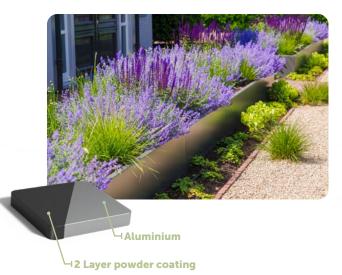

### **Aluminium**

- Lightweight
- Corrosion-resistant
- Qualicoat class 2

#### **ABOUT THE MATERIAL**

Aluminium is resistant to corrosion and available in any RAL colour and our special coatings. It is lightweight and easy to process, making it ideal for various applications. It can remain outside all year round without damage or breaking in the frost. So you will enjoy these retaining walls for years to come.

#### **OTHER FEATURES**

- The aluminium undergoes multiple processes to guarantee quality.
- The powder coating is applied with a strong adhesive layer.
- Available in all RAL colours, our trend colours and our special coatings.
- Scratch-resistant material.