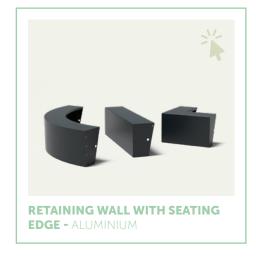

# **Retaining walls**

ADEZZ retaining walls are the perfect solution for separating your lawn, borders or paving. They can also be used as planters. The retaining wall with a seating edge has the additional option of adding a seat. This makes it easy to create extra seating in your garden or outdoor space.

With our retaining walls you can always make the right shape. We have various sizes, angles and curves in stock. With the retaining wall with seating edge you can quickly create an extra place to sit. With the prefab system you can easily connect the retaining walls to each other.

### **Aluminium**

- Lightweight
- Corrosion-resistant
- Qualicoat class 2

#### **ABOUT THE MATERIAL**

Aluminium is resistant to corrosion and available in any RAL colour and our special coatings. It is lightweight and easy to process, making it ideal for various applications. It can remain outside all year round without damage or breaking in the frost. So you will enjoy these retaining walls for years to come.

#### **OTHER FEATURES**

- The aluminium undergoes multiple processes to guarantee quality.
- The powder coating is applied with a strong adhesive layer.
- Available in all RAL colours, our trend colours and our special coatings.
- Scratch-resistant material.