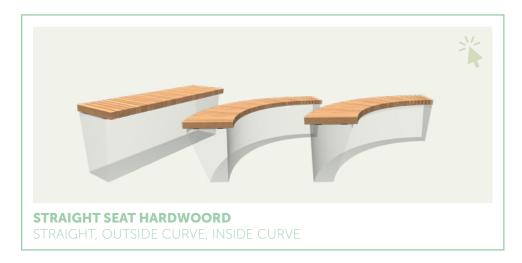

# **Options**

Easily add extra seating space with our hardwood seats, available in straight or curved. These seats are made of sustainable wood and are pre-mounted on galvanised steel strips. These strips make mounting on the bulkhead very easy! Go to page 2 for the different types of wood.

#### **DIFFERENT TYPES OF WOOD FOR THE SEAT**

**ACCOYA** Sustainably enhanced

**KEBONY** Naturally stable

**GARAPA** Pure & strong

**BAMBOE** Natural & sustainable

**RECLAIMED WOOD** (custom made) A second life