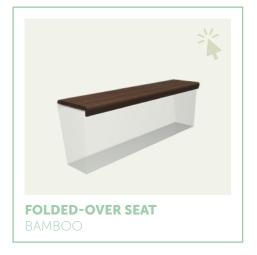

# **Options**

Easily add extra seating space with our hardwood seats, available in straight or curved. These seats are made of sustainable wood and are pre-mounted on galvanised steel strips. These strips make mounting on the bulkhead very easy! Go to page 2 for the different types of wood.