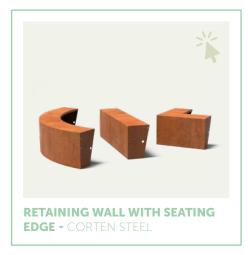

# **Retaining walls**

ADEZZ retaining walls are the perfect solution for separating your lawn, borders or paving. They can also be used as planters. The retaining wall with a seating edge has the additional option of adding a seat. This makes it easy to create extra seating in your garden or outdoor space.

With our retaining walls you can always make the right shape. We have various sizes, angles and curves in stock. With the retaining wall with seating edge you can quickly create an extra place to sit. With the prefab system you can easily connect the retaining walls to each other.

### **Corten steel**

- Low maintenance
- Long lifespan
- Robust and strong

#### **ABOUT THE MATERIAL**

The powerful, orange-brown colour of the retaining wall comes from a natural layer of rust, which gives it a warm appearance. Corten steel, also known as weathering steel, is an alloy of metals that forms a protective layer against corrosion, which considerably extends its lifespan.

#### **OTHER FEATURES**

- The retaining walls are strong and wear-resistant.
- Weather-resistant and low-maintenance material.
- The rusting process of Corten steel takes approximately 4-5 months, depending on the weather conditions.