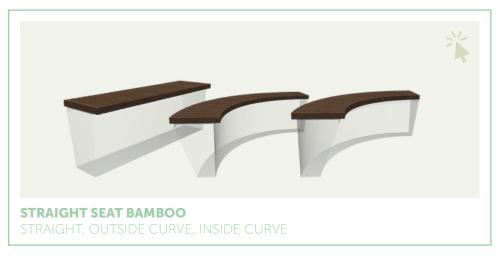

# **Options**

Easily add extra seating space with our hardwood seats, available in straight or curved. These seats are made of sustainable wood and are pre-mounted on galvanised steel strips. These strips make mounting on the bulkhead very easy! Go to page 2 for the different types of wood.

#### **DIFFERENT TYPES OF WOOD FOR THE SEAT**

**ACCOYA** Sustainably enhanced

**KEBONY** Naturally stable

**GARAPA** Pure & strong

**BAMBOE** Natural & sustainable

**RECLAIMED WOOD** (custom made) A second life