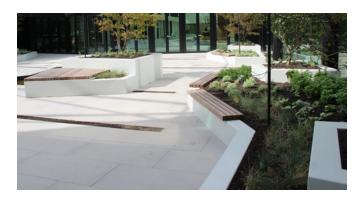

# **Retaining walls**

ADEZZ retaining walls are the perfect solution for separating your lawn, borders or paving. They can also be used as planters. The retaining wall with a seating edge has the additional option of adding a seat. This makes it easy to create extra seating in your garden or outdoor space.

With our retaining walls you can always make the right shape. We have various sizes, angles and curves in stock. With the retaining wall with seating edge you can quickly create an extra place to sit. With the prefab system you can easily connect the retaining walls to each other.

# **Options**

Easily add extra seating space with our hardwood seats, available in straight or curved. These seats are made of sustainable wood and are pre-mounted on galvanised steel strips. These strips make mounting on the bulkhead very easy! Go to page 2 for the different types of wood.