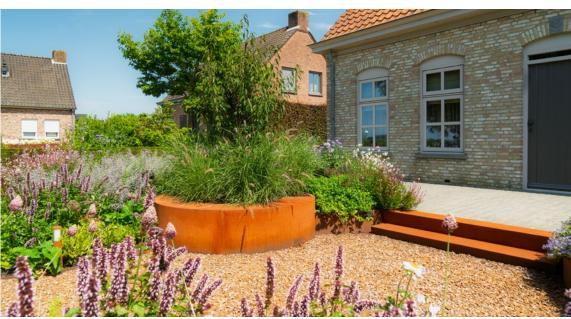

# **Retaining walls**

ADEZZ retaining walls are the perfect solution for separating your lawn, borders or paving. They can also be used as planters. The retaining wall with a seating edge has the additional option of adding a seat. This makes it easy to create extra seating in your garden or outdoor space.

With our retaining walls you can always make the right shape. We have various sizes, angles and curves in stock. With the retaining wall with seating edge you can quickly create an extra place to sit. With the prefab system you can easily connect the retaining walls to each other.

# **Design possibilities**

With ADEZZ retaining walls, you can design your garden in unique shapes and levels as you see fit. These flexible elements combine functionality, durability and style. Quickly create a personal touch in your outdoor space!