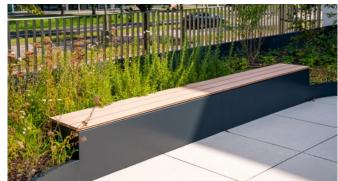

# **Options**

Easily add extra seating space with our hardwood seats, available in straight or curved. These seats are made of sustainable wood and are pre-mounted on galvanised steel strips. These strips make mounting on the bulkhead very easy! Go to page 2 for the different types of wood.

#### **DIFFERENT TYPES OF WOOD FOR THE SEAT**

**ACCOYA** Sustainably enhanced

**KEBONY** Naturally stable

**GARAPA** Pure & strong

**BAMBOE** Natural & sustainable

**RECLAIMED WOOD** (custom made) A second life