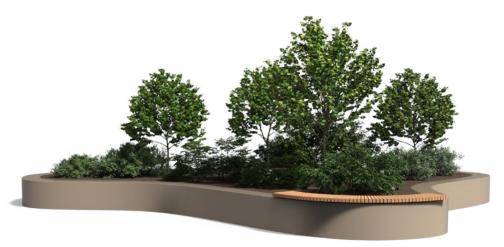

# **Design possibilities**

With ADEZZ retaining walls, you can design your garden in unique shapes and levels as you see fit. These flexible elements combine functionality, durability and style. Quickly create a personal touch in your outdoor space!

# **Customised possibilities**

### ROUND